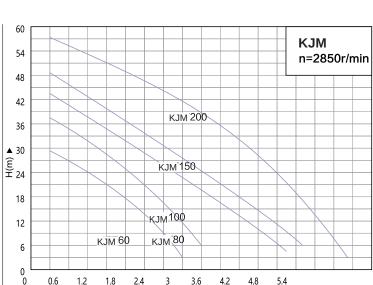

#### 1.2 1.8 2.4 3 3.6 4.2 Q(m³/h) ▶

# **MOTOR**

- 2 pole induction motor
- Single-Phase 220V,50/60Hz,Threephase 380V,50/60Hz
- with capacitor and thermal overload protection
- Protection: IP44
- Insulation: Class B/Class F

| Product<br>number | Model          | Pov  | wer  | Inlet | Outlet<br>Inch | Max Flow<br>(m³/h) | Max. Head<br>(m) | Max Suction<br>(m) | DIM.(mm)    | Weight<br>(kg) |
|-------------------|----------------|------|------|-------|----------------|--------------------|------------------|--------------------|-------------|----------------|
|                   | Single-Phase   | kW   | HP   | Inch  |                |                    |                  |                    |             |                |
| 100800023         | КЈМ 60         | 0.37 | 0.5  | 1"    | 1"             | 2.5                | 32               | 9                  | 390×210×230 | 9.5            |
| 100800024         | кј <u>м</u> 80 | 0.55 | 0.75 | 1"    | 1"             | 3                  | 41               | 9                  | 475×200×230 | 17             |
| 100800025         | кјм100         | 0.75 | 1    | 1"    | 1"             | 3.5                | 46               | 9                  | 475×200×230 | 18             |
| 100800026         | кјм150         | 1.1  | 1.5  | 1"    | 1"             | 4                  | 50               | 9                  | 475×200×230 | 18.5           |
| 100800027         | кјм 200        | 1.5  | 2    | 1.25" | 1"             | 5                  | 55               | 9                  | 535×240×260 | 25             |